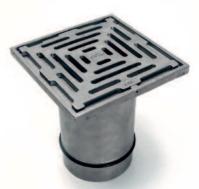

### In-floor dry basket arrestor

Vinidex Drain Guard 2 has been developed for in-floor commercial applications in 304-grade stainless steel.