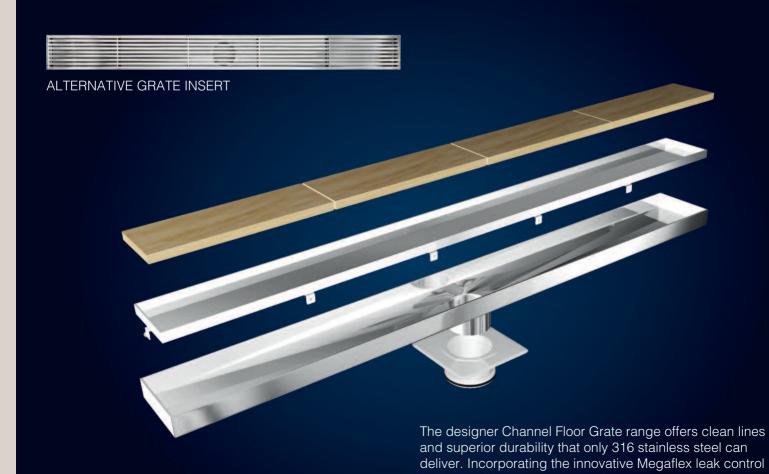

# CHANNEL FLOOR GRATES

flange, it offers a total solution for the project. Perfect installation is no longer impossible with the adjustability of height and tilt, while enabling positive engagement with the waterproof membrane for total peace of mind.