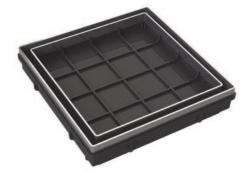

## TILED FLOOR GRATES

DESIGNER SERIES FLOOR GRATE

DESIGNER SERIES FLOOR GRATE

EnviroDrainz floor grates are manufactured to exacting standards using the latest computer-controlled casting processes to ensure the highest quality. The range is unique and stylish and the SS316 range includes Square on Square wastes.

SQUARE ON SQUARE FLOOR GRATE

CLASSIC RANGE FLOOR GRATE

SS316 RANGE FLOOR GRATE