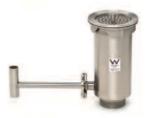

### In-floor dry basket arrestor

Vinidex Drain Guard 2 has been developed for in-floor commercial applications in 304-grade stainless steel.