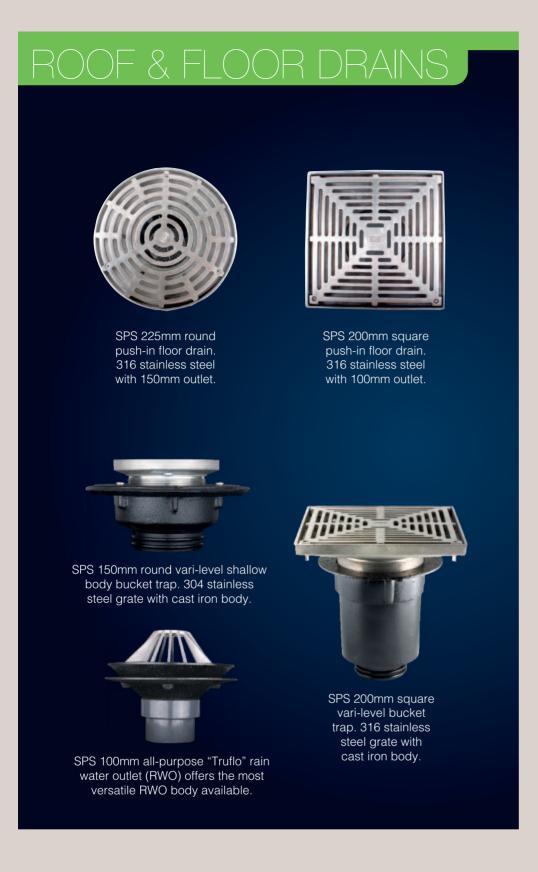

dry basket arrestor

Vinidex Drain Guard 2 has been developed for in-floor commercial applications in 304-grade stainless steel.

## TILED FLOOR GRATES



DESIGNER SERIES FLOOR GRATE



DESIGNER SERIES FLOOR GRATE

EnviroDrainz floor grates are manufactured to exacting standards using the latest computer-controlled casting processes to ensure the highest quality. The range is unique and stylish and the SS316 range includes Square on Square wastes.



SQUARE ON SQUARE FLOOR GRATE



CLASSIC RANGE FLOOR GRATE



SS316 RANGE FLOOR GRATE

# CHANNEL FLOOR GRATES





flange, it offers a total solution for the project. Perfect installation is no longer impossible with the adjustability of height and tilt, while enabling positive engagement with the waterproof membrane for total peace of mind.





EnviroDrainz' extensive residential product range is complemented by a rapidly growing portfolio of commercial drain products.

We welcome participation in the supply mix for your next project and you will be assured of innovative product of outstanding quality as well as timely delivery and very competitive pricing.



PO BOX 9433, NEWMARKET 1149, AUCKLAND

WWW.ENVIRODRAINZ.COM



### **World first: Pop Down waste**

Shown in open position – suits basins with 32mm or 40mm outlet provision, with or without overflow.