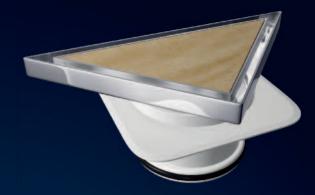

### **World first: Pop Down waste**

Shown in open position – suits basins with 32mm or 40mm outlet provision, with or without overflow.