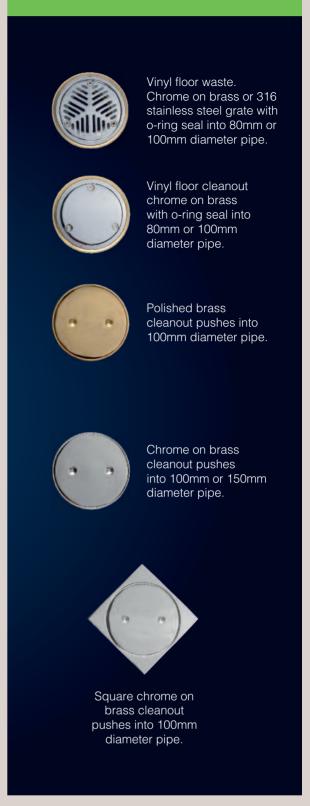

ry basket arrestor

Vinidex Drain Guard 2 has been developed for in-floor commercial applications in 304-grade stainless steel.

## TILED FLOOR GRATES



DESIGNER SERIES FLOOR GRATE



DESIGNER SERIES FLOOR GRATE

EnviroDrainz floor grates are manufactured to exacting standards using the latest computer-controlled casting processes to ensure the highest quality. The range is unique and stylish and the SS316 range includes Square on Square wastes.



SQUARE ON SQUARE FLOOR GRATE



CLASSIC RANGE FLOOR GRATE



SS316 RANGE FLOOR GRATE

# CHANNEL FLOOR GRATES





flange, it offers a total solution for the project. Perfect installation is no longer impossible with the adjustability of height and tilt, while enabling positive engagement with the waterproof membrane for total peace of mind.





EnviroDrainz' extensive residential product range is complemented by a rapidly growing portfolio of commercial drain products.

We welcome participation in the supply mix for your next project and you will be assured of innovative product of outstanding quality as well as timely delivery and very competitive pricing.



PO BOX 9433, NEWMARKET 1149, AUCKLAND

WWW.ENVIRODRAINZ.COM



### **World first: Pop Down waste**

Shown in open position – suits basins with 32mm or 40mm outlet provision, with or without overflow.