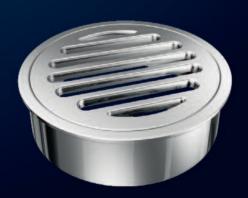

## TILED FLOOR GRATES

DESIGNER SERIES FLOOR GRATE

DESIGNER SERIES FLOOR GRATE

EnviroDrainz floor grates are manufactured to exacting standards using the latest computer-controlled casting processes to ensure the highest quality. The range is unique and stylish and the SS316 range includes Square on Square wastes.

SQUARE ON SQUARE FLOOR GRATE

CLASSIC RANGE FLOOR GRATE

SS316 RANGE FLOOR GRATE