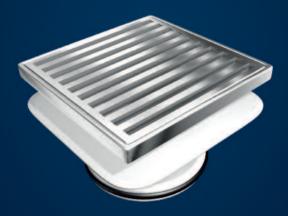

## TILED FLOOR GRATES

DESIGNER SERIES FLOOR GRATE

DESIGNER SERIES FLOOR GRATE

EnviroDrainz floor grates are manufactured to exacting standards using the latest computer-controlled casting processes to ensure the highest quality. The range is unique and stylish and the SS316 range includes Square on Square wastes.

SQUARE ON SQUARE FLOOR GRATE

CLASSIC RANGE FLOOR GRATE

SS316 RANGE FLOOR GRATE