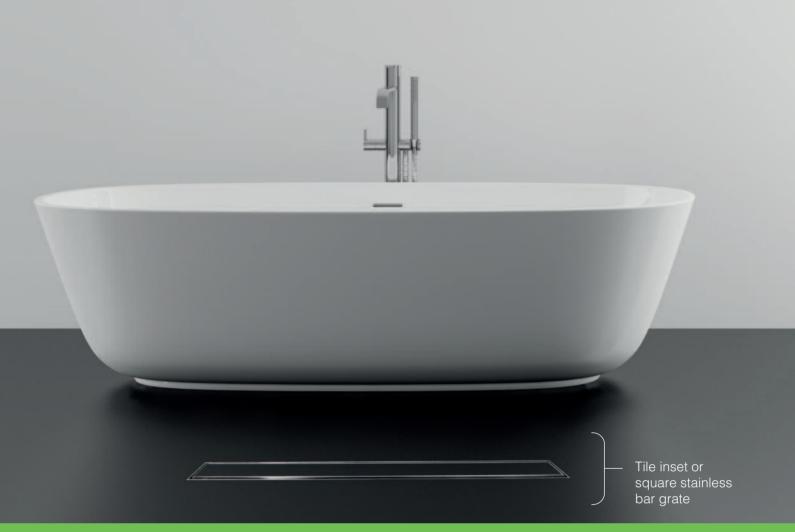

# CHANNEL FLOOR GRATES

flange, it offers a total solution for the project. Perfect installation is no longer impossible with the adjustability of height and tilt, while enabling positive engagement with the waterproof membrane for total peace of mind.