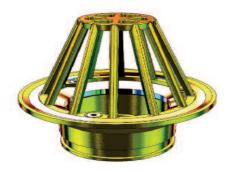

### **Domed roof outlet**

100mm vertical spigot roof outlet. Complete brass unit, including clamp ring with o-ring connection to dwv pipe. Flat grate option is also available.